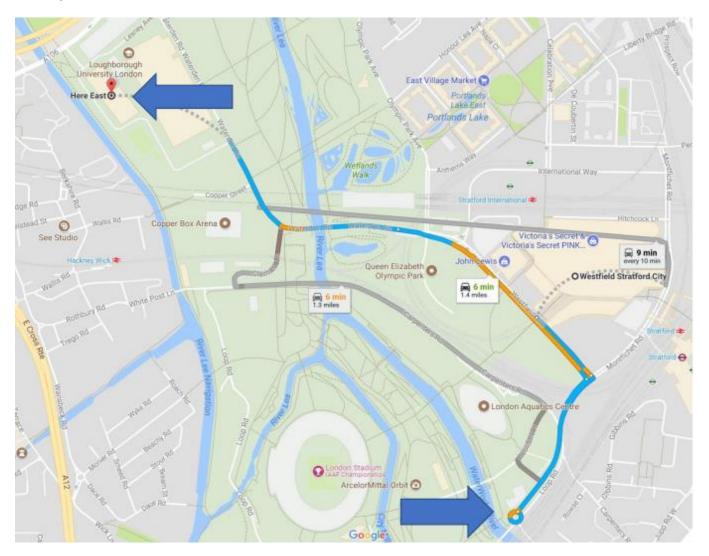

## **Google Map**

(Driving from Westfield, Stratford)

## **Step by Step Guide for Drivers**

Drivers can enter the parking structure on the East Way Road, London E9

Eastway, London E9

• Take the far-right entrance when entering the parking structure

After parking, make your way down the stairs and leave through one of the exits (A-D)