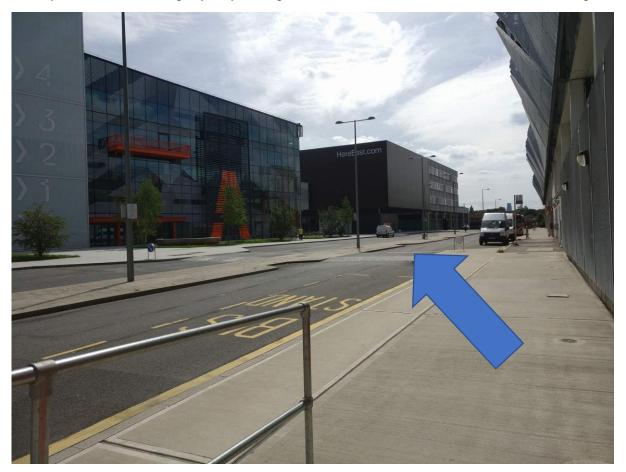

## **Step by Step Guide for Drivers**

Drivers can enter the parking structure on the East Way Road, London E9

Eastway, London E9

• Take the far-right entrance when entering the parking structure

After parking, make your way down the stairs and leave through one of the exits (A-D)

• After you leave, turn slightly to your right and walk towards the Here East building

• Enter the yellow 'Here East/ Press Centre' entrance that will be on your right-hand side

At MAIN reception state, you are here to see Durham Rose and we will meet you there