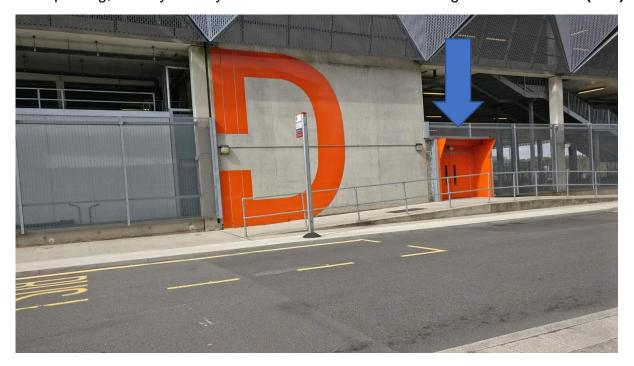

## **Step by Step Guide for Drivers**

Drivers can enter the parking structure on the East Way Road, London E9

Eastway, London E9

• Take the far-right entrance when entering the parking structure

After parking, make your way down the stairs and leave through one of the exits (A-D)

• After you leave, turn slightly to your right and walk towards the Here East building

• Enter the yellow 'Here East/ Press Centre' entrance that will be on your right-hand side

At MAIN reception state, you are here to see Durham Rose and we will meet you there