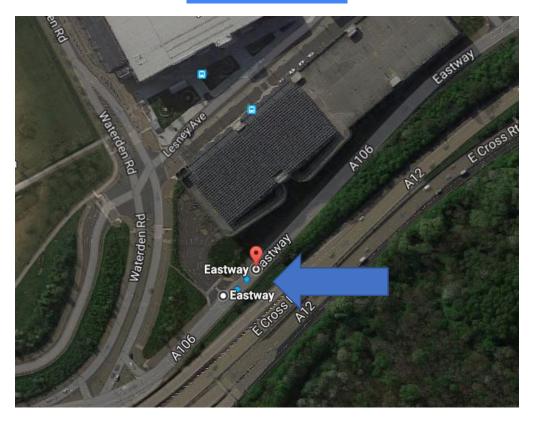

## **Step by Step Guide for Drivers**

Drivers can enter the parking structure on the East Way Road, London E9

Eastway, London E9

• Take the far-right entrance when entering the parking structure

After parking, make your way down the stairs and leave through one of the exits (A-D)