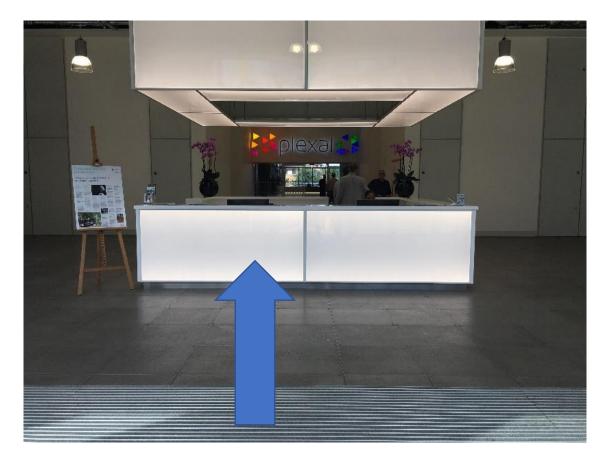

• After you leave, turn slightly to your right and walk towards the Here East building

• Enter the yellow 'Here East/ Press Centre' entrance that will be on your right-hand side

At MAIN reception state, you are here to see Durham Rose and we will meet you there