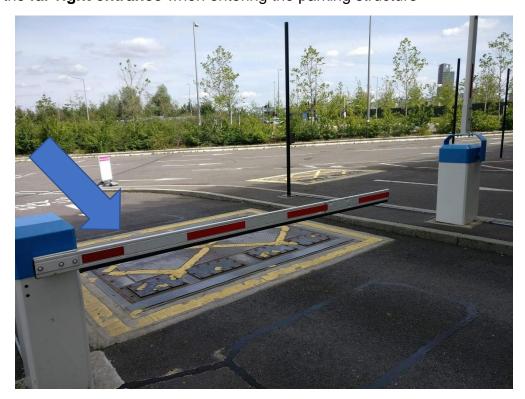

## **Step by Step Guide for Drivers**

Drivers can enter the parking structure on the East Way Road, London E9

Eastway, London E9

• Take the far-right entrance when entering the parking structure

After parking, make your way down the stairs and leave through one of the exits (A-D)