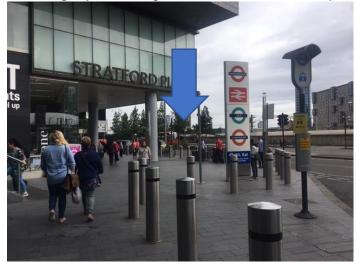

## **Step by Step Guide from Stratford**

• Exit the Underground station at Stratford following signs for the **WESTFIELD** exit

Turn slightly to the right and head toward the pedestrian crossing behind the Station sign