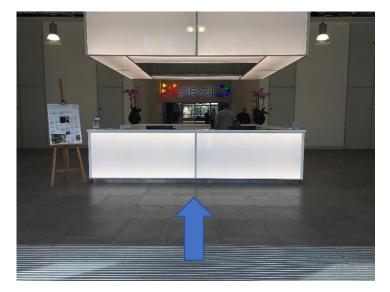

• Enter the building that has 'Here East'/ 'Press Centre' in yellow through the automatic doors

At MAIN reception state, you are here to see Durham Rose and we will meet you there

If you have any difficulty during this process, please do not hesitate in contacting us via telephone or email.