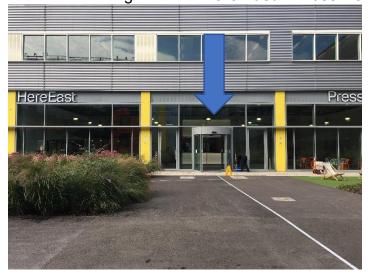

• Enter the building that has 'Here East'/ 'Press Centre' in yellow through the automatic doors

At MAIN reception state, you are here to see Durham Rose and we will meet you there

If you have any difficulty during this process, please do not hesitate in contacting us via telephone or email.