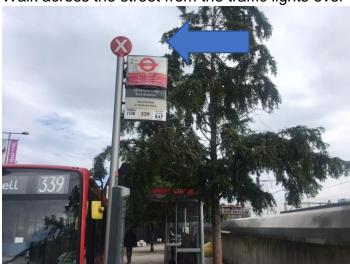

Walk across the street from the traffic lights over to Bus Stop X

Board the free HERE EAST shuttle bus (They come in Orange, Blue, Green and Black)

• Leave the bus and turn left to face to the three Here East buildings. Stay on the left-hand side and walk down following the grey and yellow building