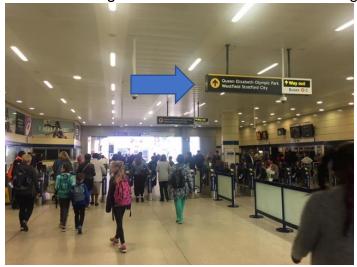

## **Step by Step Guide from Stratford**

• Exit the Underground station at Stratford following signs for the **WESTFIELD** exit

Turn slightly to the right and head toward the pedestrian crossing behind the Station sign