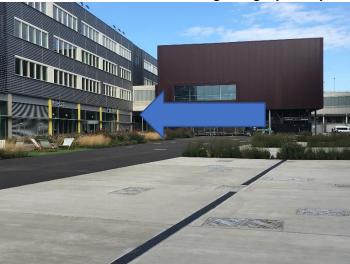

Walk across the street from the traffic lights over to Bus Stop X

Board the free HERE EAST shuttle bus (They come in Orange, Blue, Green and Black)

• Leave the bus and turn left to face to the three Here East buildings. Stay on the left-hand side and walk down following the grey and yellow building