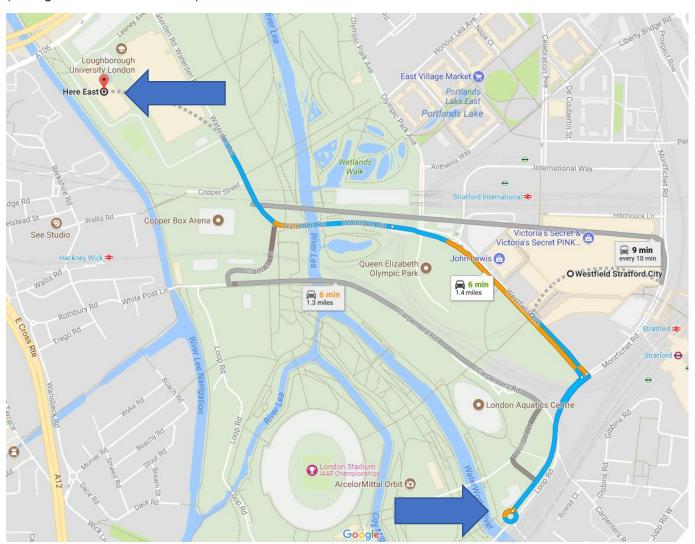

## **Client Information Guide**

## **Address**

Durham Rose, 14 East Bay Lane, The Press Centre, Here East, Queen Elizabeth Olympic Park, Stratford, London E15 2GW

## **Google Map**

(Driving from Westfield Stratford)



## **Step by Step Guide from Stratford**

• Exit the Underground station at Stratford following signs for the **WESTFIELD** exit



Turn slightly to the right and head toward the pedestrian crossing behind the Station sign



Walk across the street from the traffic lights over to Bus Stop X



Board the free HERE EAST shuttle bus (They come in Orange, Blue, Green and Black)



• Leave the bus and turn left to face to the three Here East buildings. Stay on the left-hand side and walk down following the grey and yellow building



• Enter the building that has 'Here East'/ 'Press Centre' in yellow through the automatic doors



At MAIN reception state, you are here to see Durham Rose and we will meet you there



If you have any difficulty during this process, please do not hesitate in con